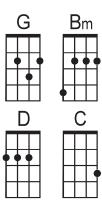

| G |   | Bm |    |
|---|---|----|----|
|   |   |    |    |
|   |   |    | •• |
|   | 4 | ┢┼ | H  |
| D |   | C  |    |
| D |   | С  | ,  |
| D |   |    | ;  |
| D |   |    | ;  |
|   |   |    |    |

(Bm) There's more than enough,