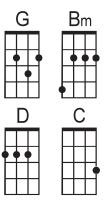

| G |   | Bm |    |
|---|---|----|----|
|   |   |    |    |
|   |   |    | •• |
|   | 4 | ┢┼ | H  |
| D |   | C  |    |
| D |   | С  | ,  |
| D |   |    | ;  |
| D |   |    | ;  |
|   |   |    |    |

(Bm) There's more than enough,