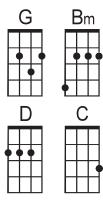

| G |   | Bm |    |
|---|---|----|----|
|   |   |    |    |
|   |   |    | •• |
|   | 4 | ┢┼ | H  |
| D |   | C  |    |
| D |   | С  | ,  |
| D |   |    | ;  |
| D |   |    | ;  |
|   |   |    |    |

(Bm) There's more than enough,