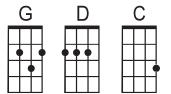

(C) Give a little love (Wo yeah)

(G) Show a little kindness

(G) Give a little love

| G | D | С         |
|---|---|-----------|
|   |   | $\square$ |
|   |   |           |
|   |   |           |