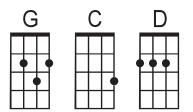

## RING OF FIRE

JOHNNY CASH YOUTUBE

Riff on the 'A' string over chords: |G|C//|G|G|G|C//|G|G|G|

A | 5 5 5 5 5 7 3 5 2 2 2 2 3 0 2

(G) Love is a (C) burning (G) thing And it makes a (C) fiery (G) ring Bound by (C) wild de (G) sire I fell in to a (C) ring of (G) fire