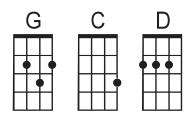

## RING OF FIRE

JOHNNY CASH YOUTUBE

Riff on the 'A' string over chords: |G|C//|G|G|G|C//|G|G|G|

A | 5 5 5 5 5 7 3 5 2 2 2 2 3 0 2

(G) Love is a (C) burning (G) thing And it makes a (C) fiery (G) ring Bound by (C) wild de (G) sire I fell in to a (C) ring of (G) fire