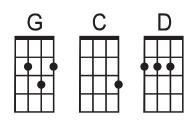

## RING OF FIRE

JOHNNY CASH YOUTUBE

Riff on the 'A' string over chords: |G|C//|G|G|G|C//|G|G|G|

A | 5 5 5 5 5 7 3 5 2 2 2 2 3 0 2

(G) Love is a (C) burning (G) thing And it makes a (C) fiery (G) ring Bound by (C) wild de (G) sire I fell in to a (C) ring of (G) fire