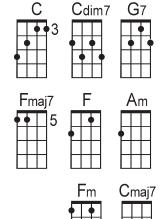

## INTRO (F) (G7) (C) (C)

- (C) I went to Paris on a (Cdim7) unicorn
- (F) We flew (G7) over on the
- (C) day I was born | (F) (G7) |
- (C) I saw a rainbow (Cdim7) in his eye
- (F) I climbed it (G7) right up to the (C) sky
- (Fmaj7) Went to the Eifel (Cmaj7) Tower
- (Fmaj7) As far as I could (Cmaj7) see
- (F) Hundreds and (G7) thousands of (Cmaj7) faces (Am)
- (Fm) Smilin' back at (G7) me (G7+)
- (C) I went to Paris on a (Cdim7) unicorn
- (F) We flew (G7) over on the
- (C) day I was born | (F) (G7) |
- (C) I saw a rainbow (Cdim7) in his eye
- (F) I climbed it (G7) right up to the (C) sky
- (Fmaj7) Went to the Arc Du (Cmaj7) Triomphe
- (Fmaj7) As far as I could (Cmaj7) see
- (F) Hundreds and (G7) thousands of (Cmaj7) faces (Am)
- (Fm) Smilin' back at (G7) me (G7+)
- (C) I went to Paris on a (Cdim7) unicorn
- (F) We flew (G7) over on the
- (C) day I was born | (F) (G7) |
- (C) I saw a rainbow (Cdim7) in his eye
- (F) I climbed it (G7) right up to the (C) sky
- (F) I climbed it (G7) right up to the (C) sky
- (F) I climbed it (G7) right up to the (Fm) sky (C)