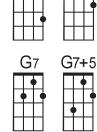

## INTRO (F) (G7) (C) (C)

- (C) I went to Paris on a (Cdim7) unicorn
- (F) We flew (G7) over on the
- (C) day I was born | (F) (G7) |
- (C) I saw a rainbow (Cdim7) in his eye
- (F) I climbed it (G7) right up to the (C) sky
- (Fmaj7) Went to the Eifel (Cmaj7) Tower
- (Fmaj7) As far as I could (Cmaj7) see
- (F) Hundreds and (G7) thousands of (Cmaj7) faces (Am)
- (Fm) Smilin' back at (G7) me (G7+)
- (C) I went to Paris on a (Cdim7) unicorn
- (F) We flew (G7) over on the
- (C) day I was born | (F) (G7) |
- (C) I saw a rainbow (Cdim7) in his eye
- (F) I climbed it (G7) right up to the (C) sky
- (Fmaj7) Went to the Arc Du (Cmaj7) Triomphe
- (Fmaj7) As far as I could (Cmaj7) see
- (F) Hundreds and (G7) thousands of (Cmaj7) faces (Am)
- (Fm) Smilin' back at (G7) me (G7+)
- (C) I went to Paris on a (Cdim7) unicorn
- (F) We flew (G7) over on the
- (C) day I was born | (F) (G7) |
- (C) I saw a rainbow (Cdim7) in his eye
- (F) I climbed it (G7) right up to the (C) sky
- (F) I climbed it (G7) right up to the (C) sky
- (F) I climbed it (G7) right up to the (Fm) sky (C)