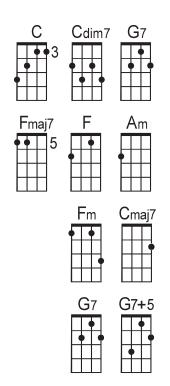

## INTRO (F) (G7) (C) (C)

- (C) I went to Paris on a (Cdim7) unicorn
- (F) We flew (G7) over on the
- (C) day I was born | (F) (G7) |
- (C) I saw a rainbow (Cdim7) in his eye
- (F) I climbed it (G7) right up to the (C) sky
- (Fmaj7) Went to the Eifel (Cmaj7) Tower
- (Fmaj7) As far as I could (Cmaj7) see
- (F) Hundreds and (G7) thousands of (Cmaj7) faces (Am)
- (Fm) Smilin' back at (G7) me (G7+)
- (C) I went to Paris on a (Cdim7) unicorn
- (F) We flew (G7) over on the
- (C) day I was born | (F) (G7) |
- (C) I saw a rainbow (Cdim7) in his eye
- (F) I climbed it (G7) right up to the (C) sky
- (Fmaj7) Went to the Arc Du (Cmaj7) Triomphe
- (Fmaj7) As far as I could (Cmaj7) see
- (F) Hundreds and (G7) thousands of (Cmaj7) faces (Am)
- (Fm) Smilin' back at (G7) me (G7+)
- (C) I went to Paris on a (Cdim7) unicorn
- (F) We flew (G7) over on the
- (C) day I was born | (F) (G7) |
- (C) I saw a rainbow (Cdim7) in his eye
- (F) I climbed it (G7) right up to the (C) sky
- (F) I climbed it (G7) right up to the (C) sky
- (F) I climbed it (G7) right up to the (Fm) sky (C)