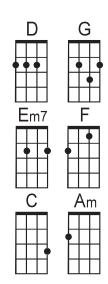

## DIRTY OLD TOWN

POGUES YOUTUBE

Intro: (D) | (G) | (D) | (D) (Em7) | (Em7) | (Bm) | (Bm) stop<

I met my (G) love by the gas works wall
Dreamed a (C) dream by the old ca (G) nal
I kissed my girl by the factory wall
Dirty old (D) town dirty old (Em7) town