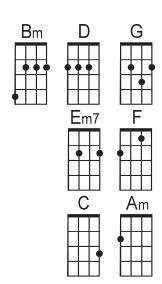

## DIRTY OLD TOWN

POGUES YOUTUBE

Intro: (D) | (G) | (D) | (D) (Em7) | (Em7) | (Bm) | (Bm) stop<

I met my (G) love by the gas works wall
Dreamed a (C) dream by the old ca (G) nal
I kissed my girl by the factory wall
Dirty old (D) town dirty old (Em7) town