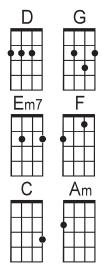

## DIRTY OLD TOWN

POGUES YOUTUBE

Intro: (D) | (G) | (D) | (D) (Em7) | (Em7) | (Bm) | (Bm) stop<

I met my (G) love by the gas works wall
Dreamed a (C) dream by the old ca (G) nal
I kissed my girl by the factory wall
Dirty old (D) town dirty old (Em7) town