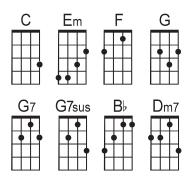

## INTRO: (C) (Em) | (F) (G) | X 2

- (C) You and I (Em) (F) travel to the (G) beat of a
- (C) different drum (Em) oh (F) can't you (G) tell by the
- (C) way I run (Em) (F) everytime (G) you make
- (C) eyes at (Em) me (F) wo (G7) oh
- (C) You cry (Em) (F) and moan and say (G) it will
- (C) work out (Em) (F) but honey child (G) I've
- (C) got my doubts (Em) you (F) can't see the forest
- (G7) for the Trees (G7sus4) Oh
- (F) Don't get me wrong it's not that I'm knockin', it's
- (G) just that I'm not in the market for a
- (F) girl/guy who wants to (G) love only (C) me (C7) Yes and
- (F) I ain't saying (G) you ain't pretty
- (C) All I'm (Em) sayin's (F) I'm not (C) ready for
- (D7) any person, place or thing To (Dm7) try & pull the reins in on (G7) me (G7sus4) So
- (C) Goodbye (Em) (F) I'll be lea (G) vin' I
- (C) see no sense (Em) in this (F) cry-in' and (G) grievin' We'll
- (C) both live a lot longer (Em) (F) If you (G) live with
- (C) out me (Em) (F) (G7)