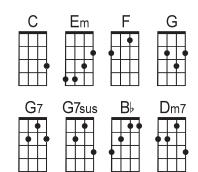

## INTRO: (C) (Em) | (F) (G) | X 2

- (C) You and I (Em) (F) travel to the (G) beat of a
- (C) different drum (Em) oh (F) can't you (G) tell by the
- (C) way I run (Em) (F) everytime (G) you make
- (C) eyes at (Em) me (F) wo (G7) oh
- (C) You cry (Em) (F) and moan and say (G) it will
- (C) work out (Em) (F) but honey child (G) I've
- (C) got my doubts (Em) you (F) can't see the forest
- (G7) for the Trees (G7sus4) Oh
- (F) Don't get me wrong it's not that I'm knockin', it's
- (G) just that I'm not in the market for a
- (F) girl/guy who wants to (G) love only (C) me (C7) Yes and
- (F) I ain't saying (G) you ain't pretty
- (C) All I'm (Em) sayin's (F) I'm not (C) ready for
- (D7) any person, place or thing To (Dm7) try & pull the reins in on (G7) me (G7sus4) So
- (C) Goodbye (Em) (F) I'll be lea (G) vin' I
- (C) see no sense (Em) in this (F) cry-in' and (G) grievin' We'll
- (C) both live a lot longer (Em) (F) If you (G) live with
- (C) out me (Em) (F) (G7)