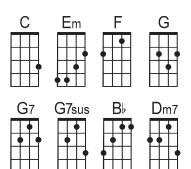

## INTRO: (C) (Em) | (F) (G) | X 2

- (C) You and I (Em) (F) travel to the (G) beat of a
- (C) different drum (Em) oh (F) can't you (G) tell by the
- (C) way I run (Em) (F) everytime (G) you make
- (C) eyes at (Em) me (F) wo (G7) oh
- (C) You cry (Em) (F) and moan and say (G) it will
- (C) work out (Em) (F) but honey child (G) I've
- (C) got my doubts (Em) you (F) can't see the forest
- (G7) for the Trees (G7sus4) Oh
- (F) Don't get me wrong it's not that I'm knockin', it's
- (G) just that I'm not in the market for a
- (F) girl/guy who wants to (G) love only (C) me (C7) Yes and
- (F) I ain't saying (G) you ain't pretty
- (C) All I'm (Em) sayin's (F) I'm not (C) ready for
- (D7) any person, place or thing To (Dm7) try & pull the reins in on (G7) me (G7sus4) So
- (C) Goodbye (Em) (F) I'll be lea (G) vin' I
- (C) see no sense (Em) in this (F) cry-in' and (G) grievin' We'll
- (C) both live a lot longer (Em) (F) If you (G) live with
- (C) out me (Em) (F) (G7)