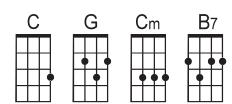

## INTRO: (G) (B7) (C) (Cm)

When you were here be (G) fore couldn't look you in the (B7) eye You're just like an (C) angel your skin makes me (Cm) cry

You float like a (G) feather in a beautiful (B7) world I wish I was (C) special you're so very (Cm) special

But I'm a (G) creep I'm a (B7) weirdo
What the hell am I doin' (C) here I don't be (Cm) long here

I don't care if it (G) hurts I wanna have con (B7) trol I want a perfect (C) body I want a perfect (Cm) soul

I want you to (G) notice when I'm not a (B7) round You're so very (C) special I wish I was (Cm) special

But I'm a (G) creep I'm a (B7) weirdo

What the hell am I doin' (C) here I don't be (Cm) long here oh oh

(G) She's running out she's (B7) running out

(C) She running out she (Cm) run run run ru (G) uun (B7) (C) run (Cm)

Whatever makes you (G) happy whatever you (B7) want You're so very (C) special I wish I was (Cm) special

But I'm a (G) creep I'm a (B7) weirdo What the hell am I doin' (C) here I don't be (Cm) long here I don't be (G) long here...