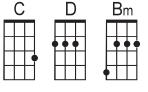

(Bm) every day my con (C) fusion grows

CHORUS: (C) Every time I (D) see you falling
I (Bm) get down on my (C) knees and pray
I'm (C) waiting for that (D) final moment
You (Bm) say the words that (C) I can't say

(C) I feel fine and (D) I feel good
I (Bm) feel like I (C) never should
Whenever I get this way I just don't (D) know what to say
(Bm) Why can't we be ourselves like we were (C) yesterday

(C) I'm not sure what (D) this could mean
I (Bm) don't think you're (C) what you seem
I do admit to myself that if I (D) hurt someone else
(Bm) Then I'd never see just what we're (C) meant to be

CHORUS: (C) Every time I (D) see you falling I (Bm) get down on my (C) knees and pray I'm (C) waiting for that (D) final moment You (Bm) say the words that (C) I can't say Repeat end on C

## C D Bm