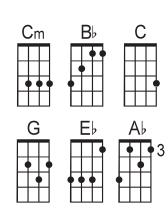

## Cm B С BABY ONE MORE TIME BRITNEY SPEARS YOUTUBE E۶ G (*C*m) (Bb)-(C2), (*C*m) Oh baby, baby ! Oh baby, baby! (Cm) Oh baby, baby, how (G) was I supposed to know, (Eb) Fm that (Fm) something wasn't (G) right here? (Cm) Oh baby, baby, I (G) shouldn't have let you go, (Eb) and (Ab) now you're out of (G) sight, yeah ! (Cm) Show me, how you want it (G) to be ! Tell me, (Eb) baby, 'cause I need to (Fm) know now, (G) oh because : (Cm) My loneliness is (G) killing me, and I, Cm B♭ С (Eb) I must confess I (Fm) still believe, (G) still believe. (Cm) When I'm not with you, I (G) lose my mind. (Ab) Give me a (Eb) sign ! E۶ G (Fm) Hit me, baby, (G) one more time ! (Cm) Oh baby, baby, the (G) reason I breathe is (Eb) you, Ηm (Fm) boy, you got me (G) blinded ! (Cm) Oh pretty baby, there's (G) nothing that I wouldn't (Eb) do, that's (Ab) not the way I (G) planned it. (Cm) Show me, how you want it (G) to be ! Tell me, (Eb) baby, 'cause I need to (Fm) know now, (G) oh because : (Cm) My loneliness is (G) killing me, and I, (Eb) I must confess I (Fm) still believe, (G) still believe. (Cm) When I'm not with you, I (G) lose my mind. (Ab) Give me a (Eb) sign ! (Fm) Hit me, baby, (G) one more time !