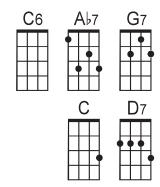

## AIN'T SHE SWEET / BABY FACE / FIVE FOOT TWO (MEDLEY) ARR. PETER HADDOCK YOUTUBE C<sub>6</sub> (C6) Ain't (Ab7) she (G7) sweet? See her (C6) coming (Ab7) down the (G7) street. Now I (C) ask you (E7) very (A7) confi (A7+5) dential-ly (D7) Ain't (G7) she (C) sweet? A7+5 (C6) Ain't (Ab7) she (G7) nice? Look her (C6) over (Ab7) once or (G7) twice. Now I (C) ask you (E7) very (A7) confi (A7+5) dential-ly (D7) Ain't (G7) she (C) nice? (C) Just (CM7) cast (C7) an (F) eye (Fm) in her di- (C) rection (CM7) (C7) Oh, me! Oh (F) my! (Fm) Ain't that per- (C) fection? (Dm7) Vo de oh (G7) Do de oh Cmaj7 (C6) I (Ab7) re- (G7) peat, Don't you (C6) think that's (Ab7) kind of (G7) neat? And I (C) ask you (E7) very (A7) confi (A7+5) dential-ly (D7) Ain't (G7) she (C) sweet? G Dim (C) Baby Face, you've got the cutest (Gdim) lit-tle (G7) Baby Face, there's not another (Gdim) one could (G7) Take your place, (C) Baby Face, (D7) My poor heart is jumpin; (G7) you sure have started somethin' (C) Baby Face; I'm up in heaven when I'm (E7) in your fond em-(Am) brace, (C7)

I didn't (F) need a (B7) shove 'Cause I just (C) fell in (A7) love with your (D7) pretty (G7) Baby (C) Face.

B<sub>7</sub>

(C) Five foot two, (E7) eyes of blue, but,(A7) oh, what those five foot could do!

Has (D7) anybody (G7) seen my (C) gal? (G7)

(C) Turned up nose, (E7) turned down hose,

(A7) flapper, yes sir, one of those!

Has (D7) anybody (G7) seen my (C) gal?

Now if you (E7) run into a five foot two (A7) covered with fur, (D7) Diamond rings, and all those things, STOP (G7) betcha life it isn't her!

But (C) could she love, (E7) could she woo, (A7) could she, could she, could she coo!

Has (D7) anybody (G7) seen my
(C) Baby Face, you've got the cutest lit-tle
(C6) Ain't (Ab7) she (G7) sweet?

See her (C6) coming (Ab7) down the (G7) street.