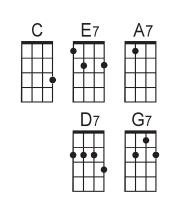

## AIN'T SHE SWEET / BABY FACE / FIVE FOOT TWO (MEDLEY) ARR. PETER HADDOCK YOUTUBE C<sub>6</sub> (C6) Ain't (Ab7) she (G7) sweet? See her (C6) coming (Ab7) down the (G7) street. Now I (C) ask you (E7) very (A7) confi (A7+5) dential-ly (D7) Ain't (G7) she (C) sweet? A7+5 (C6) Ain't (Ab7) she (G7) nice? Look her (C6) over (Ab7) once or (G7) twice. Now I (C) ask you (E7) very (A7) confi (A7+5) dential-ly (D7) Ain't (G7) she (C) nice? (C) Just (CM7) cast (C7) an (F) eye (Fm) in her di- (C) rection (CM7) (C7) Oh, me! Oh (F) my! (Fm) Ain't that per- (C) fection? (Dm7) Vo de oh (G7) Do de oh Cmaj7 (C6) I (Ab7) re- (G7) peat, Don't you (C6) think that's (Ab7) kind of (G7) neat? And I (C) ask you (E7) very (A7) confi (A7+5) dential-ly (D7) Ain't (G7) she (C) sweet? G Dim (C) Baby Face, you've got the cutest (Gdim) lit-tle (G7) Baby Face, there's not another (Gdim) one could (G7) Take your place, (C) Baby Face, (D7) My poor heart is jumpin; (G7) you sure have started somethin' (C) Baby Face; I'm up in heaven when I'm (E7) in your fond em-(Am) brace, (C7)

I didn't (F) need a (B7) shove 'Cause I just (C) fell in (A7) love with your (D7) pretty (G7) Baby (C) Face.

B<sub>7</sub>

(C) Five foot two, (E7) eyes of blue, but,(A7) oh, what those five foot could do!

Has (D7) anybody (G7) seen my (C) gal? (G7)

(C) Turned up nose, (E7) turned down hose,

(A7) flapper, yes sir, one of those!

Has (D7) anybody (G7) seen my (C) gal?

Now if you (E7) run into a five foot two (A7) covered with fur, (D7) Diamond rings, and all those things, STOP (G7) betcha life it isn't her!

But (C) could she love, (E7) could she woo, (A7) could she, could she, could she coo!

Has (D7) anybody (G7) seen my
(C) Baby Face, you've got the cutest lit-tle
(C6) Ain't (Ab7) she (G7) sweet?

See her (C6) coming (Ab7) down the (G7) street.